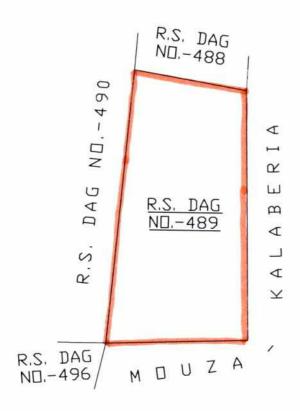

#### Schedule (Said Property)

Land classified as *sali* (agricultural) measuring 6 (six) decimal, equivalent to 3 (three) *cottah* 10 (ten) *chittack* and 3.6 (three point six) square feet, more or less, being the entirety of R.S./L.R. *Dag* No.489, recorded in L.R. *Khatian* No.2526, *Mouza* Bhatenda, J.L. No. 28, Police Station Rajarhat, within the jurisdiction of Rajarhat-Bishnupur No. I *Gram Panchayet*, Sub-Registration District Rajarhat (formerly Bidhannagar), District North 24 Parganas and the said *Dag* No. 489 is delineated and demarcated on the **Plan** annexed hereto and bordered in colour **Red** thereon and butted and bounded as follows:

On the North
On the East
On the South
On the West

By land belonging to R.S./L.R. Dag No.488
By land belonging to Mouza Kalaberia
By land belonging to Mouza Kalaberia
By land belonging to R.S./L.R. Dag No.490

Seikh Mohiuddin [Vendor]

Witnesses:

Signature\_

Name\_

Signature

Name

SITE PLAN OF R.S./L.R. DAG NO.- 489, L.R. KHATIAN NO.- 2526, MOUZA - BHATENDA, J.L. NO.- 28, P.S.- RAJARHAT, UNDER RAJARHAT BISHNUPUR 1 NO. GRAM PANCHAYET, DIST.-NORTH 24 PARGANAS.

Total Area in Dag No.489 is 06 Decimal

Limelight Hirise Private Limited Alimban Bhattachory Director/Authorised Signatory

SK. Holinddin

NAME & SIGNATURE OF THE VENDOR/S.:

LEGEND: 6.0000 DECIMAL OUT OF 06 DECIMAL SALI LAND IN R.S/L.R. DAG NO.- 489.

SHOWN THUS: